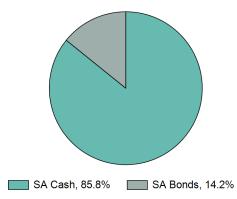

## Asset Allocation

#### **Asset Manager Allocation**

| Asset Class | Manager          | Exposure |
|-------------|------------------|----------|
| SA Cash     | ABSA, Old Mutual | 100.0%   |