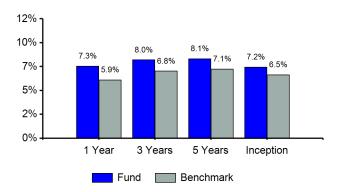

# > Fund Fact Sheet

### **MGF Protected Portfolio**

October 2020

#### **Fund Information**

| Inception Date: |  |
|-----------------|--|
| Fund Size:      |  |

Fund Objective

These members cannot be exposed to any risk and therefore their money will be invested in money market instruments in order to protect capital.

01 September 2011 R 1.0 billion

#### Benchmark

#### STeFI

#### **Asset Manager Allocation**

| Asset Class | Manager          | Exposure |
|-------------|------------------|----------|
| SA Cash     | ABSA, Old Mutual | 100.0%   |

## Asset Allocation



#### **Short-term Returns**



\*Since January to Date

Long-term Returns



#### **Contact Details**

14 Bedfordview Office Park 3 Riley Road, Bedfordview, 2007 Private Bag X1190, Bedfordview, 2008 Tel 011 450 1224