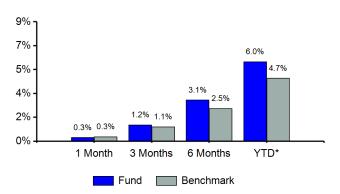

# > Fund Fact Sheet

### **MGF Protected Portfolio**

October 2020

#### **Fund Information**

| Inception Date: |  |
|-----------------|--|
| Fund Size:      |  |

Fund Objective

These members cannot be exposed to any risk and therefore their money will be invested in money market instruments in order to protect capital.

01 September 2011 R 1.0 billion

#### Benchmark

#### STeFI

#### **Asset Manager Allocation**

| Asset Class | Manager          | Exposure |
|-------------|------------------|----------|
| SA Cash     | ABSA, Old Mutual | 100.0%   |

## Asset Allocation



#### **Short-term Returns**



\*Since January to Date

Long-term Returns



#### **Contact Details**

14 Bedfordview Office Park 3 Riley Road, Bedfordview, 2007 Private Bag X1190, Bedfordview, 2008 Tel 011 450 1224